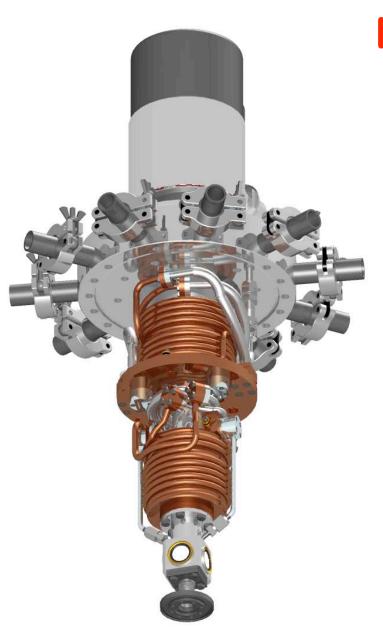

### **Improved Cold-Head**

- lower vibrations
- faster pumping
- vacuum monitoring in all stages
- individual heating
- temperature measurements

**Pellet Production** 

 nozzle + capillary interchangeable with WASA