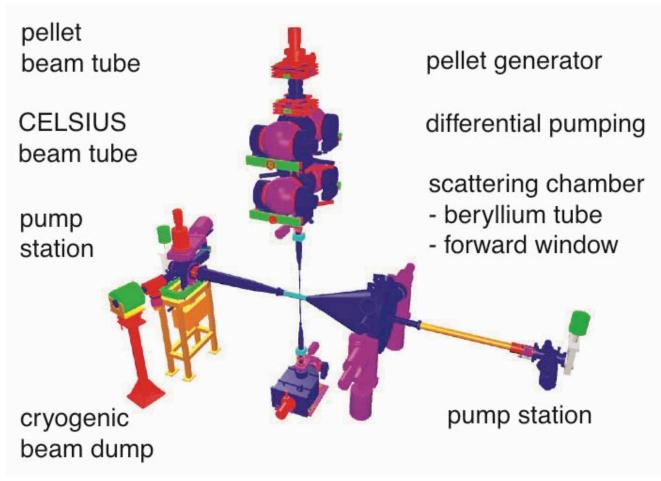

# **WASA Pellet Target**

- access and availability restricted
- development of the PTS!