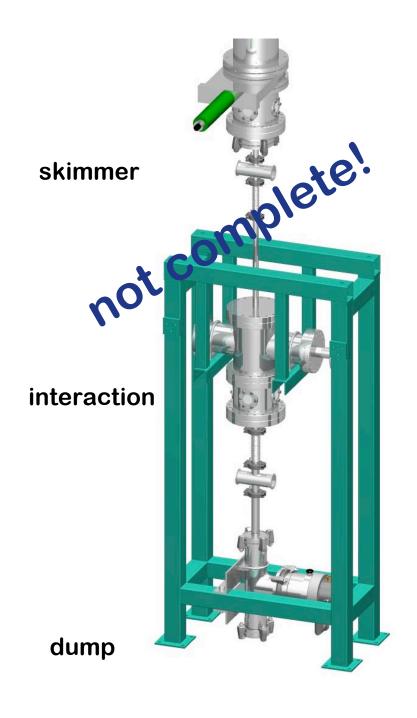

#### **Lower Vacuum System**

- simulating PANDA vacuum-wise
- vacuum monitoring at six points
- optical observation of the pellets
- flexible design
- ongoing development