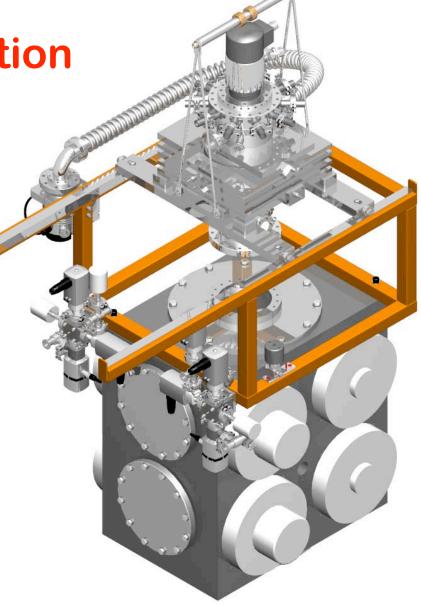

#### **Lower Vacuum System**

- simulating PANDA vacuum-wise
- vacuum monitoring at six points
- optical observation of the pellets
- flexible design
- ongoing development