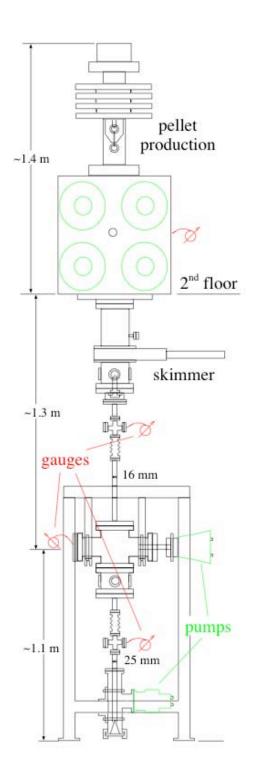

### **Improved Cold-Head**

- lower vibrations
- faster pumping
- vacuum monitoring in all stages
- individual heating
- temperature measurements

**Pellet Production** 

 nozzle + capillary interchangeable with WASA

#### **Lower Vacuum System**

- simulating PANDA vacuum-wise
- vacuum monitoring at six points
- optical observation of the pellets
- flexible design
- ongoing development