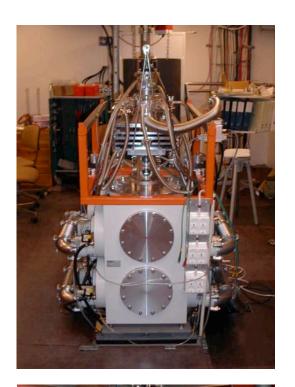

### **Improved Cold-Head**

- lower vibrations
- faster pumping
- vacuum monitoring in all stages
- individual heating
- temperature measurements

**Pellet Production** 

 nozzle + capillary interchangeable with WASA