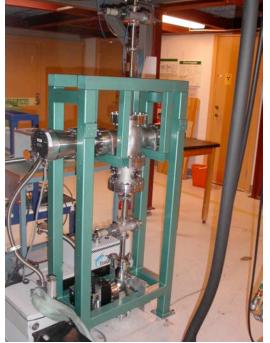

#### **Lower Vacuum System**

- simulating PANDA vacuum-wise
- vacuum monitoring at six points
- optical observation of the pellets
- flexible design
- ongoing development