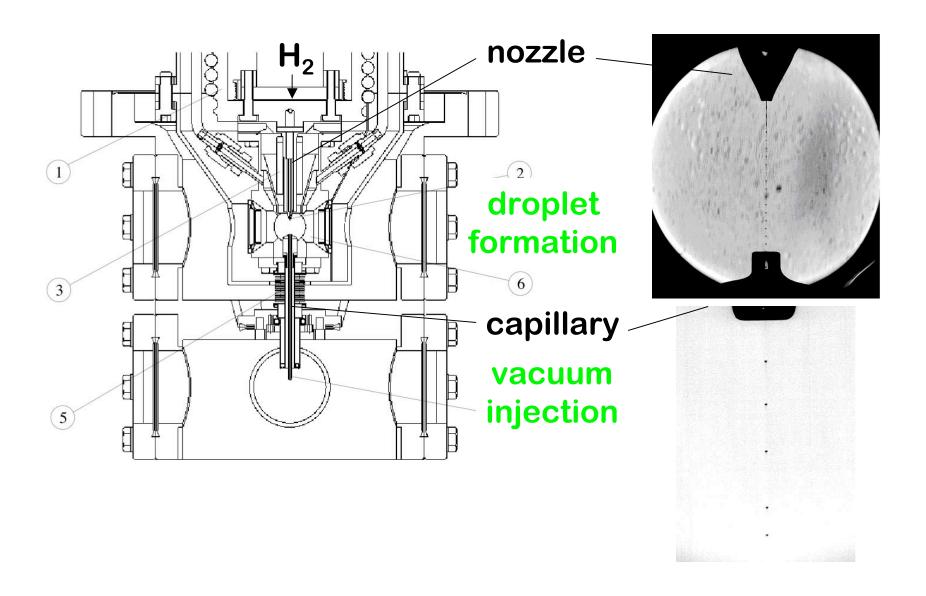

# **Pellet Generation Principle**

### **Improved Cold-Head**

- lower vibrations
- faster pumping
- vacuum monitoring in all stages
- individual heating
- temperature measurements

**Pellet Production** 

 nozzle + capillary interchangeable with WASA