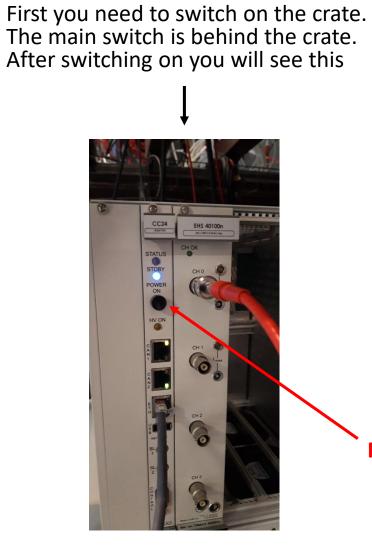

### High Voltage (Cathode)

Then **Power on** button has to be pressed for 1 sec. Then you will see this

Power on button