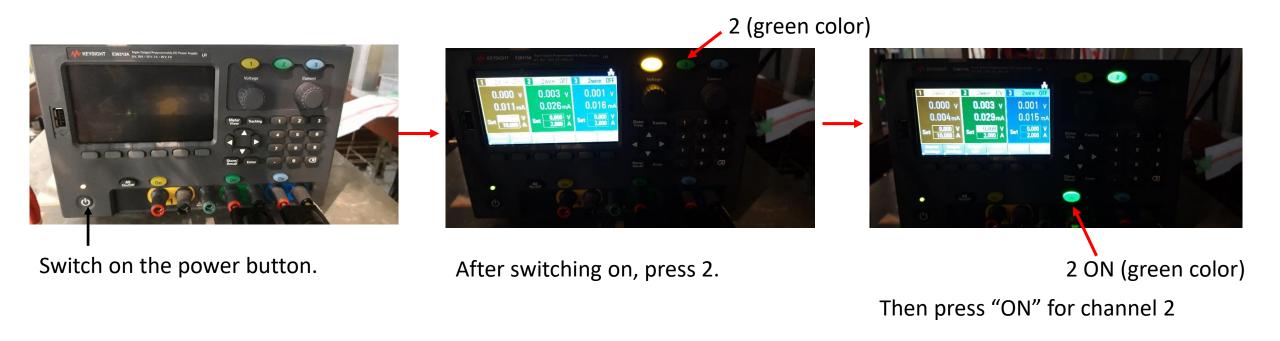

# Preamplifier power supply (contd.)

Press the button below "Source setting"

Put 6.5 Volts and press Enter

After this you will see that in Travelling MUSIC panel a green LED is on.

#### Preamplifier power supply (contd.)