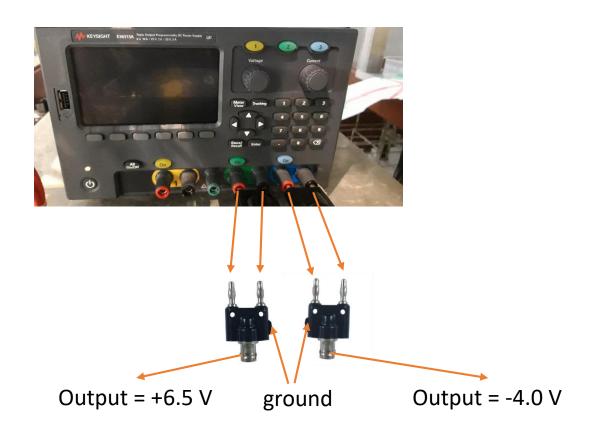

# Preamplifier power supply

+Vcc = 6.5 V (Channel 2: Green) and –Vcc = 4.0 V (Channel 3: Blue).

#### Preamplifier power supply

Preamplifier power supply is just below the Travelling MUSIC at S4.

+Vcc = 6.5 V (Channel 2: Green) and –Vcc = 4.0 V (Channel 3: Blue).

The polarities are adjusted properly. You have to only enter the values.