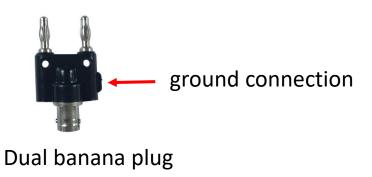

# Preamplifier power supply

+Vcc = 6.5 V (Channel 2: Green) and –Vcc = 4.0 V (Channel 3: Blue).

#### Preamplifier power supply

Preamplifier power supply is just below the Travelling MUSIC at S4.

+Vcc = 6.5 V (Channel 2: Green) and –Vcc = 4.0 V (Channel 3: Blue).

The polarities are adjusted properly. You have to only enter the values.