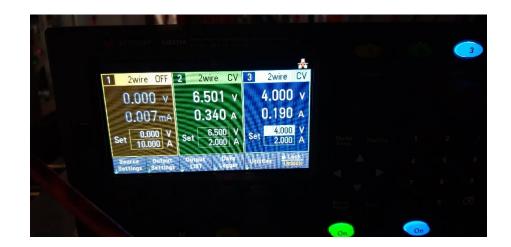

### Preamplifier power supply (contd.)

Then you can switch on the button in MUSIC Panel. You will see that the green light changed to blue.

**Button for MUSIC** 

After switching on the MUSIC, you will see that the current value has been changed in the preamplifier power supply.