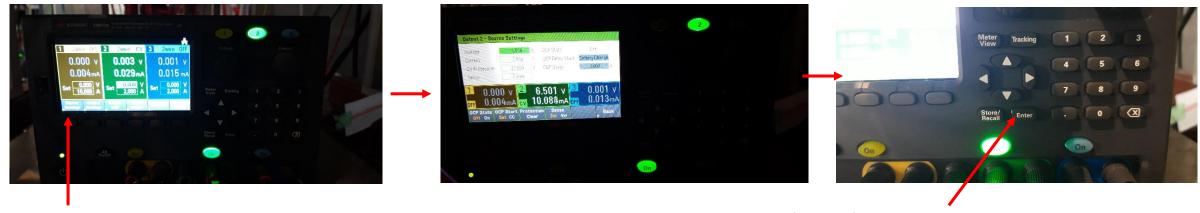

# Preamplifier power supply (contd.)

Press the button below "Source setting"

Put 6.5 Volts and press Enter

After this you will see that in Travelling MUSIC panel a green LED is on.

#### Preamplifier power supply (contd.)

### Preamplifier power supply (contd.)

Then you can switch on the button in MUSIC Panel. You will see that the green light changed to blue.

**Button for MUSIC** 

After switching on the MUSIC, you will see that the current value has been changed in the preamplifier power supply.