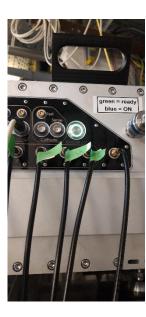

# Preamplifier power supply

+Vcc = 6.5 V (Channel 2: Green) and –Vcc = 4.0 V (Channel 3: Blue).

#### Preamplifier power supply

Preamplifier power supply is just below the Travelling MUSIC at S4.

+Vcc = 6.5 V (Channel 2: Green) and –Vcc = 4.0 V (Channel 3: Blue).

The polarities are adjusted properly. You have to only enter the values.