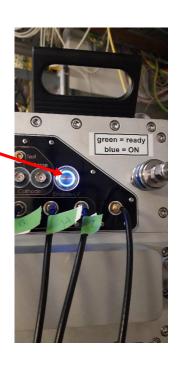

### Preamplifier power supply (contd.)

Then you can switch on the button in MUSIC Panel. You will see that the green light changed to blue.

**Button for MUSIC** 

After switching on the MUSIC, you will see that the current value has been changed in the preamplifier power supply.