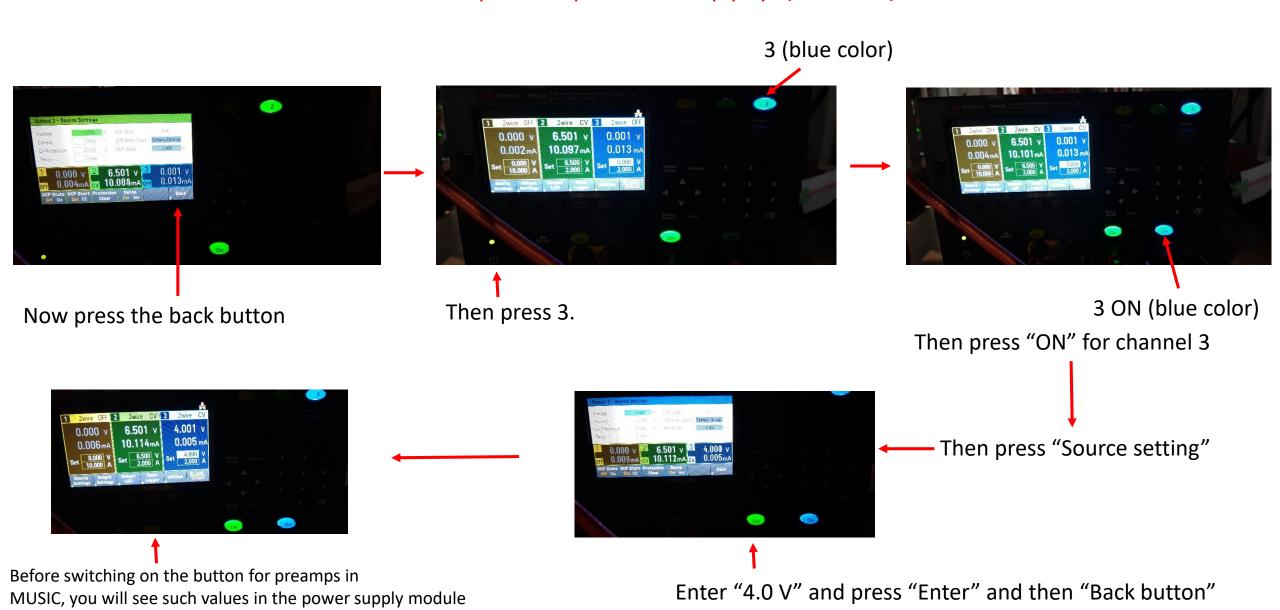

# Preamplifier power supply (contd.)

Press the button below "Source setting"

Put 6.5 Volts and press Enter

After this you will see that in Travelling MUSIC panel a green LED is on.

#### Preamplifier power supply (contd.)

### Preamplifier power supply (contd.)

Then you can switch on the button in MUSIC Panel. You will see that the green light changed to blue.

**Button for MUSIC** 

After switching on the MUSIC, you will see that the current value has been changed in the preamplifier power supply.